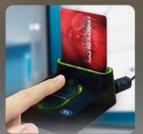

## **ACR38U PocketMate**

ACR38U PocketMate is the perfect tool to be used with your mobile devices. With its Micro-USB OTG interface, it is capable of supporting most smartphones and tablets for your applications using full-sized contact smart card.

#### **Card Type Support**

Full-sized Cards
ISO 7816 Class A, B, C
MCU with T=0 and T=1 protocol
Memory Cards
Common Access Cards (CAC)