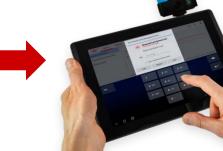

## **Sample Application**

Open a document on mobile

Connect ACR38U-ND and User's ID card. Tap Sign document

Send out secured document

Document signed with the user's digital signature

Input card PIN for signing