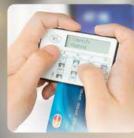

## **Sample Application**

Open a document on mobile

Connect ACR38U-ND and User's ID card. Tap Sign document

Send out secured document

Document signed with the user's digital signature

Input card PIN for signing