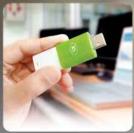

## **ACR38U PocketMate**

ACR38U PocketMate is the perfect tool to be used with your mobile devices. With its Micro-USB OTG interface, it is capable of supporting most smartphones and tablets for your applications using full-sized contact smart card.

#### **Portability**

A device that you can easily carry around anytime, anywhere.