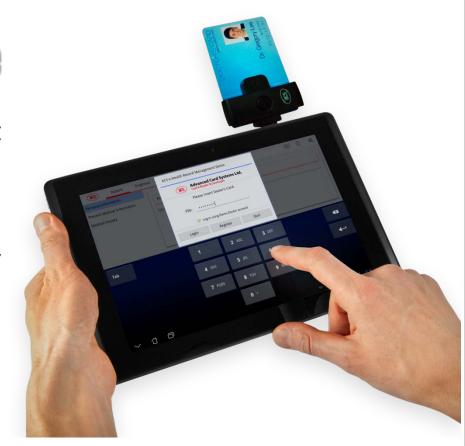

## **Sample Application**

Open a document on mobile

Connect ACR38U-ND and User's ID card. Tap Sign document

Send out secured document

Document signed with the user's digital signature

Input card PIN for signing