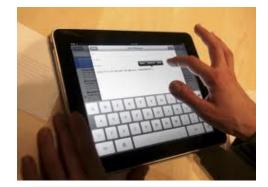

## **Sample Application**

Open a document on mobile

Connect ACR38U-ND and User's ID card. Tap Sign document

Send out secured document

Document signed with the user's digital signature

Input card PIN for signing