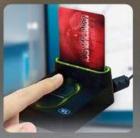

## **ACR38U PocketMate**

ACR38U PocketMate is the perfect tool to be used with your mobile devices. With its Micro-USB OTG interface, it is capable of supporting most smartphones and tablets for your applications using full-sized contact smart card.

#### **Card Type Support**

Full-sized Cards
ISO 7816 Class A, B, C
MCU with T=0 and T=1 protocol
Memory Cards
Common Access Cards (CAC)