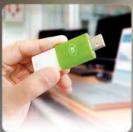

## **ACR38U PocketMate**

ACR38U PocketMate is the perfect tool to be used with your mobile devices. With its Micro-USB OTG interface, it is capable of supporting most smartphones and tablets for your applications using full-sized contact smart card.

#### **Portability**

A device that you can easily carry around anytime, anywhere.