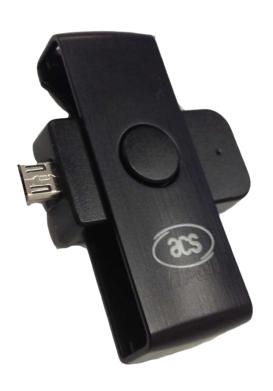

## **ACR38U PocketMate**

ACR38U PocketMate is the perfect tool to be used with your mobile devices. With its Micro-USB OTG interface, it is capable of supporting most smartphones and tablets for your applications using full-sized contact smart card.

#### **Card Type Support**

Full-sized Cards
ISO 7816 Class A, B, C
MCU with T=0 and T=1 protocol
Memory Cards
Common Access Cards (CAC)