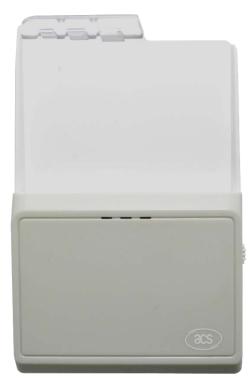

# ACR3901U-S1

The ACR3901U-S1 ACS Secure Bluetooth<sup>®</sup> Contact Card Reader is a compact wireless smart card reader that combines the latest technology in the world of smart card readers.

With its Bluetooth<sup>®</sup> interface and AES-128 encryption algorithm, it allows wireless transfer of secured data anytime, anywhere.