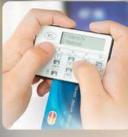

### **Wireless Connectivity**

Offers wireless smart card operation and authentication by employing Bluetooth<sup>®</sup> technology

# **ACR3901U-S1 Sample Application**

control