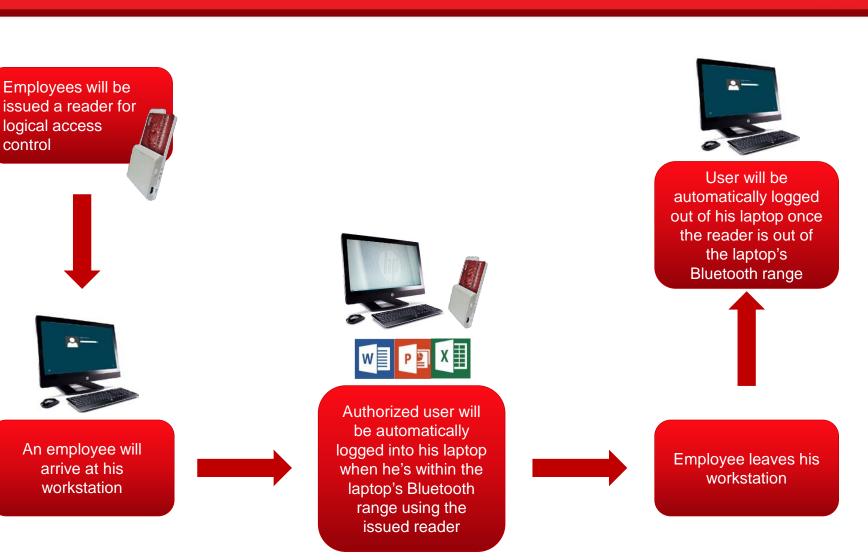

chargeable Lithium-ion Battery Encryption Algorithm AES-128

#### **Certifications/Compliance**

EMV<sup>™</sup> 2000 Level 1 Bluetooth<sup>®</sup> CE,FCC, VCCI, RoHS 2, REACH Microsoft<sup>®</sup> WHQL

#### Supported Operating System

Windows® Linux® Mac OS® Android™, iOS







### **Cost-effective**

A compact and powerful device that integrates different features into one device

### **High-speed I/O Operations**

Can support Smart Card R/W Speed of up to 600 Kbps

### **Wireless Connectivity**

Offers wireless smart card operation and authentication by employing Bluetooth<sup>®</sup> technology

### **Flexible**

May be used with either a mobile device or a desktop computer



# **Product Application**



## **Product Application**





# **ACR3901U-S1 Sample Application**

control





# **Compliance/Certifications**









# **OS Support**



# **OS Support**









# **Thank You!**

### info@acs.com.hk



http://twitter.com/SmartCardReader



http://www.facebook.com/AdvancedCardSystems



You Tube http://gplus.to/advancedcardsystems

http://www.youtube.com/user/AdvancedCardSystems

### For more information, visit:

ACR3901U-S1 ACS Secure Bluetooth Contact Reader Product Page



www.acs.com.hk