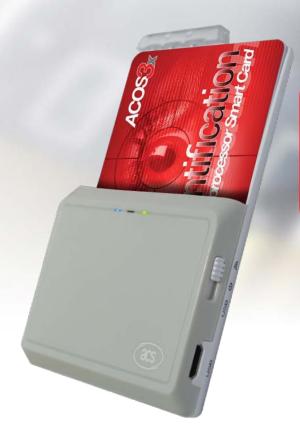

# ACR3901U-S1

The ACR3901U-S1 ACS Secure Bluetooth<sup>®</sup> Contact Card Reader is a compact wireless smart card reader that combines the latest technology in the world of smart card readers.

With its Bluetooth<sup>®</sup> interface and AES-128 encryption algorithm, it allows wireless transfer of secured data anytime, anywhere.

# **ACR3901U-S1 Sample Application**

control