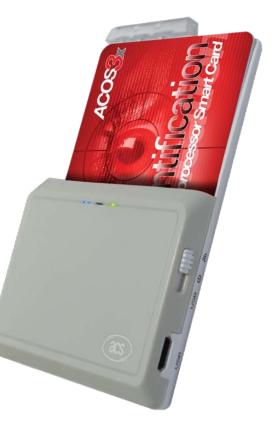

# ACR3901U-S1

The ACR3901U-S1 ACS Secure Bluetooth<sup>®</sup> Contact Card Reader is a compact wireless smart card reader that combines the latest technology in the world of smart card readers.

With its Bluetooth<sup>®</sup> interface and AES-128 encryption algorithm, it allows wireless transfer of secured data anytime, anywhere.

### Card Type Support

Full-sized Cards ISO 7816 Class A, B, C MCU with T=0 and T=1 protocol Memory Cards

> API Support PC/SC CT-API