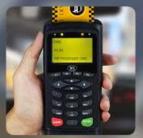

### ACR1255U-J1

The ACR1255U-J1 ACS Secure Bluetooth® NFC Reader combines the latest 13.56 MHz contactless technology with Bluetooth® connectivity for on-the-go smart card and NFC applications.

With its AES-128 encryption algorithm, it allows secured wireless data transfer to most mobile devices in the market, making it the perfect device for your smart card solution.