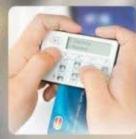

#### **Built-in Peripherals**

Dot Matrix LCD 16 characters × 2 lines Keypad: 14 keys

# Sample Application

User transaction successful

Once user authentication is verified, the website will allow the transaction to continue

Insert the Contact Card Input PIN in keypad