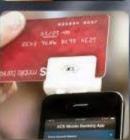

# Sample Application

User transaction successful

Once user authentication is verified, the website will allow the transaction to continue

Insert the Contact Card Input PIN in keypad