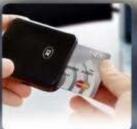

# Sample Application

User transaction successful

Once user authentication is verified, the website will allow the transaction to continue

Insert the Contact Card Input PIN in keypad