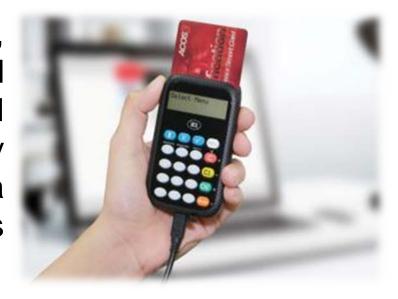

# Sample Application

User transaction successful

Once user authentication is verified, the website will allow the transaction to continue

Insert the Contact Card Input PIN in keypad