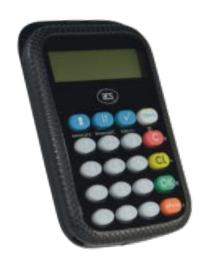

# **APG8201 PINhandy**

APG8201 PINhandy is a portable, low-cost, and hand-held smart card device which supports Secure PIN Entry (SPE) to assure safe PIN entry and PIN change while connected in a personal computer to perform various authentication applications.

#### **Built-in Peripherals**

Dot Matrix LCD 16 characters × 2 lines Keypad: 14 keys