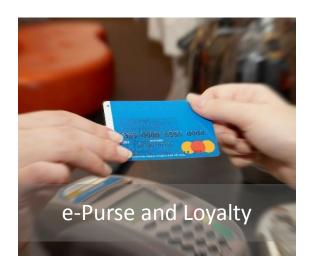

# **Product Application**

# Sample Application

User transaction successful

Once user authentication is verified, the website will allow the transaction to continue

Insert the Contact Card Input PIN in keypad