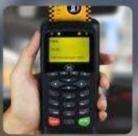

# **APG8201 PINhandy**

APG8201 PINhandy is a portable, low-cost, and hand-held smart card device which supports Secure PIN Entry (SPE) to assure safe PIN entry and PIN change while connected in a personal computer to perform various authentication applications.

#### **Built-in Peripherals**

Dot Matrix LCD 16 characters × 2 lines Keypad: 14 keys