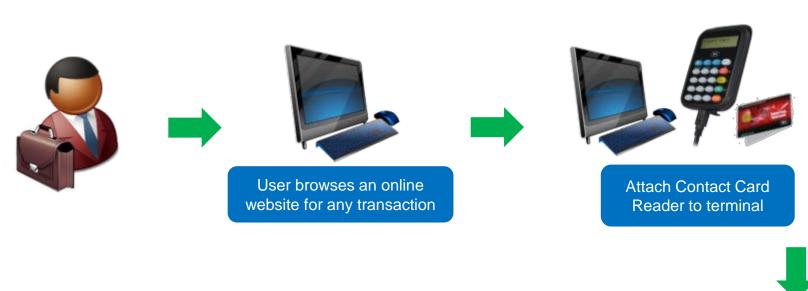

# **Product Application**

# Sample Application

User transaction successful

Once user authentication is verified, the website will allow the transaction to continue

Insert the Contact Card Input PIN in keypad