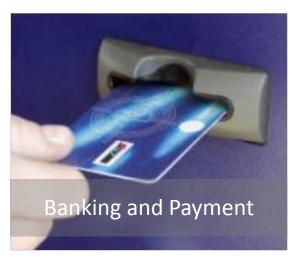

# **Product Application**

# Sample Application

User transaction successful

Once user authentication is verified, the website will allow the transaction to continue

Insert the Contact Card Input PIN in keypad