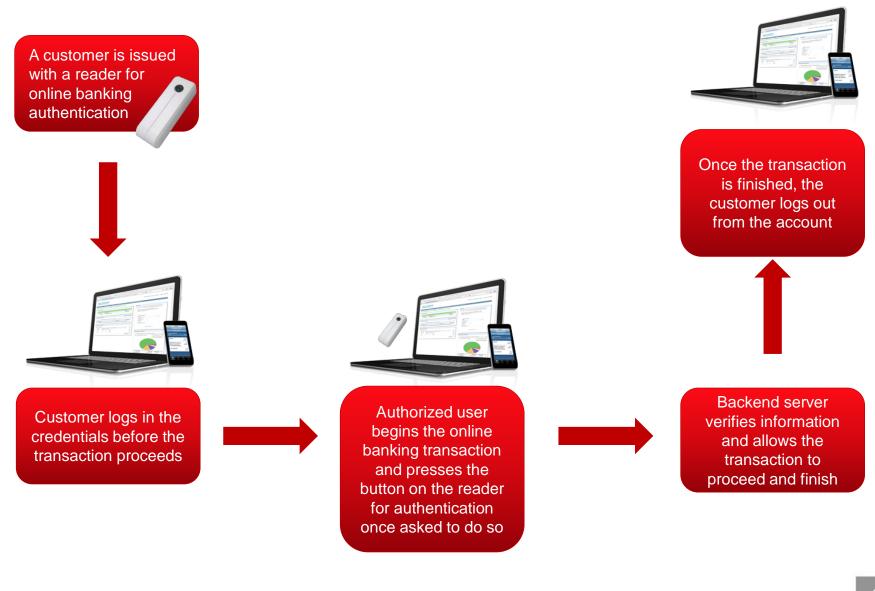

CT-API

#### **Other Features**

Firmware Upgradeable Rechargeable Lithium-ion Battery Encryption Algorithm AES-128

#### **Certifications/Compliance**

Bluetooth® CE,FCC, RoHS 2, REACH Microsoft® WHQL

#### Supported Operating System

Windows® Linux® Mac OS® Android™, iOS







#### **Cost-effective**

A compact and powerful device that integrates different features into one device

#### **High-speed I/O Operations**

Can support Smart Card R/W Speed of up to 600 Kbps

#### **Wireless Connectivity**

Offers wireless smart card operation and authentication by employing the Bluetooth<sup>®</sup> technology

#### **Flexible**

May be used with either a mobile device or a desktop computer



# **Product Application**



### **Product Application**





## **ACR3901T-W1 Sample Application**





# **Compliance/Certifications**









# **OS Support**



## **OS Support**







# **Thank You!**

#### info@acs.com.hk

y

http://twitter.com/SmartCardReader



http://www.facebook.com/AdvancedCardSystems



You Tube http://gplus.to/advancedcardsystems

http://www.youtube.com/user/AdvancedCardSystems

### For more information, visit:

ACR3901T-W1 ACS Secure Bluetooth Contact Card Reader Page



www.acs.com.hk