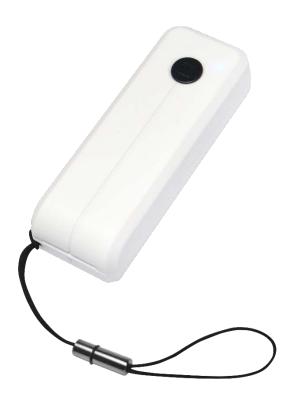

# **ACR3901T-W1**

The ACR3901T-W1 ACS Secure Bluetooth® SIM-sized Contact Card Reader is a compact wireless smart card reader that combines the latest technology in the world of smart card readers.

With its Bluetooth® interface and AES-128 encryption algorithm, it allows wireless transfer of secured data anytime, anywhere.

#### **Other Features**

Firmware Upgradeable Rechargeable Lithium-ion Battery Encryption Algorithm AES-128