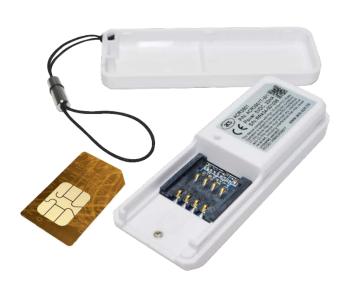

# **ACR3901T-W1**

The ACR3901T-W1 ACS Secure Bluetooth® SIM-sized Contact Card Reader is a compact wireless smart card reader that combines the latest technology in the world of smart card readers.

With its Bluetooth® interface and AES-128 encryption algorithm, it allows wireless transfer of secured data anytime, anywhere.

#### Card Type Support

SIM-sized Cards ISO 7816 Class A, B, C MCU with T=0 and T=1 protocol Memory Cards

> API Support PC/SC CT-API