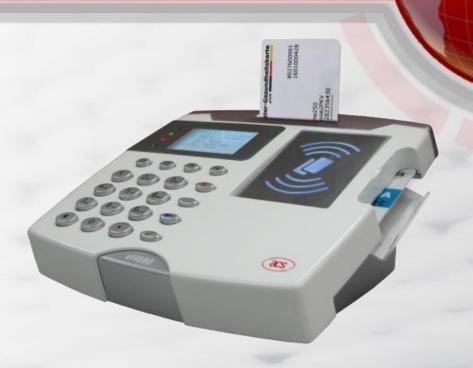

#### eH = eHealth / enhanced ( definition for different markets )

The eH880 Secure Smart Card Terminal is one of the powerful, innovative and flexible smart card reader under PIN-pad Product Family Lines.

The eH880 features 32 bit Arm 9 processor embedded Linux, integrated TCP/IP networking support, dual smart card interface, multiple SAM slots, and can operate PC-Linked and Standalone Modes.

## **Product Features**

#### **Contact Cards:**

- > ISO 7816 Class A,B,C (5,3, 1.8V)
- > T=0, T=1
- > Memory Cards

Atmel: AT24C01 / 02 / 04 / 08 / 16 Infineon: LE5532/5542/5518/5528

#### **Contactless:**

- > Support MIFARE® Classics
- > ISO14443 A/B Contactless cards

#### **Connection Ports (left to right)**

- > USB Host
- > USB Client
- > RS232 Serial
- > Ethernet
- > AC Jack ( Power Supply )