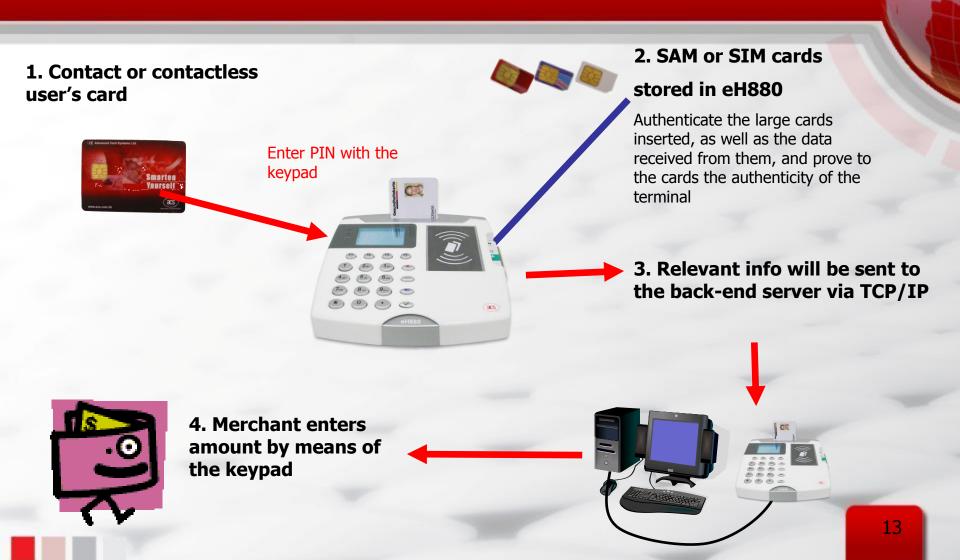

n)



eH880-FP (+ Fingerprint Reader)

# Product Value

## **Product Benefits**



#### Cost-Effective

All in one design with powerful adds-on at the price of one (Ethernet + Pinpad + Portable+ LCD + Contact +

(Ethernet + Pinpad + Portable+ LCD + Contact + Contactless + Fingerprint)

#### **Fast and Secure Transactions**

Multiple SAM Slots
Dual smart card interface
Secure PIN Entry
Mutual Authentication

#### Ease of Technology

Firmware Upgradeable Integrated TCP/IP Networking Support

#### Innovative

Ergonomically body design Supports Multi-Languages Large Memory Size for multiple applications

# Product Application

## In what areas can we apply eH880?



e-Government



e-Payment



e-Healthcare



**Customer Loyalty** 



**Transportation** 



## **eH880-A1 Sample Application**





# Thank You!!!

More information on:

http://www.acs.com.hk/eh880.php