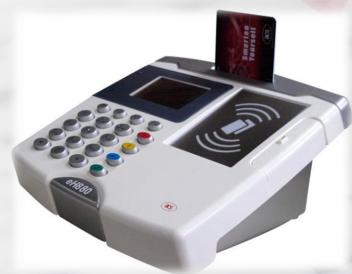

#### eH = eHealth / enhanced ( definition for different markets )

The eH880 Secure Smart Card Terminal is one of the powerful, innovative and flexible smart card reader under PIN-pad Product Family Lines.

The eH880 features 32 bit Arm 9 processor embedded Linux, integrated TCP/IP networking support, dual smart card interface, multiple SAM slots, and can operate PC-Linked and Standalone Modes.

#### **Connection Ports (left to right)**

- > USB Host
- > USB Client
- > RS232 Serial
- > Ethernet
- > AC Jack ( Power Supply )

## eH880 Series

eH880 (Standard Version)

eH880-FP (+ Fingerprint Reader)