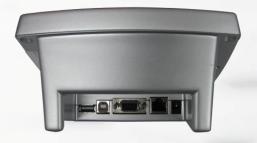

#### **Connection Ports (left to right)**

- > USB Host
- > USB Client
- > RS232 Serial
- > Ethernet
- > AC Jack ( Power Supply )