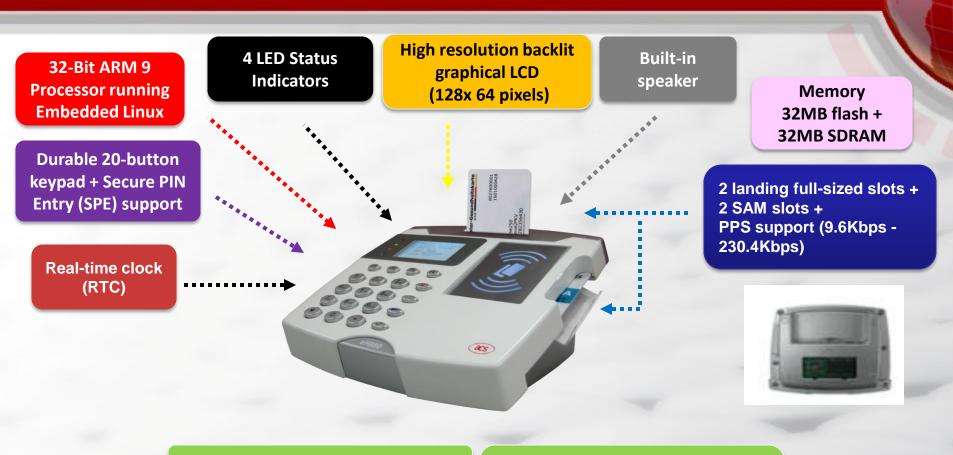

The eH880 features 32 bit Arm 9 processor embedded Linux, integrated TCP/IP networking support, dual smart card interface, multiple SAM slots, and can operate PC-Linked and Standalone Modes.

## What are the Key Features of eH880?

Firmware upgradeable

**Tamper detection switch** 

PC-Linked/Standalone Operation Modes

6

## **Product Features**

#### **Contact Cards:**

- > ISO 7816 Class A,B,C (5,3, 1.8V)
- > T=0, T=1
- > Memory Cards

Atmel: AT24C01 / 02 / 04 / 08 / 16 Infineon: LE5532/5542/5518/5528

#### **Contactless:**

- > Support MIFARE® Classics
- > ISO14443 A/B Contactless cards

#### **Connection Ports (left to right)**

- > USB Host
- > USB Client
- > RS232 Serial
- > Ethernet
- > AC Jack ( Power Supply )