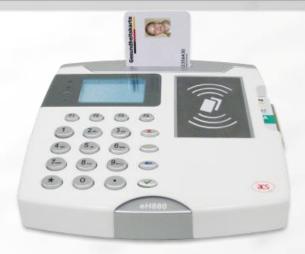

#### eH = eHealth / enhanced ( definition for different markets )

The eH880 Secure Smart Card Terminal is one of the powerful, innovative and flexible smart card reader under PIN-pad Product Family Lines.

The eH880 features 32 bit Arm 9 processor embedded Linux, integrated TCP/IP networking support, dual smart card interface, multiple SAM slots, and can operate PC-Linked and Standalone Modes.