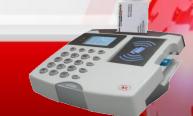

#### eH = eHealth / enhanced ( definition for different markets )

The eH880 Secure Smart Card Terminal is one of the powerful, innovative and flexible smart card reader under PIN-pad Product Family Lines.

The eH880 features 32 bit Arm 9 processor embedded Linux, integrated TCP/IP networking support, dual smart card interface, multiple SAM slots, and can operate PC-Linked and Standalone Modes.