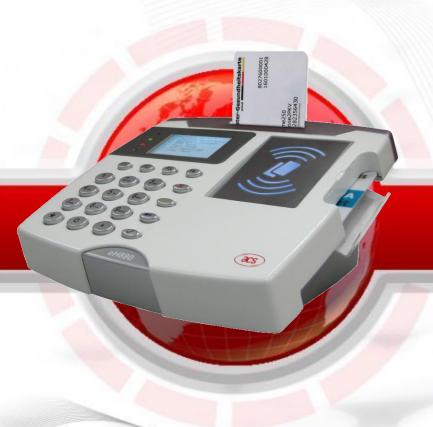

# CARD & RCH880 HNOLOGIES

**Secure Smart Card Terminal** 

#### eH = eHealth / enhanced ( definition for different markets )

The eH880 Secure Smart Card Terminal is one of the powerful, innovative and flexible smart card reader under PIN-pad Product Family Lines.

The eH880 features 32 bit Arm 9 processor embedded Linux, integrated TCP/IP networking support, dual smart card interface, multiple SAM slots, and can operate PC-Linked and Standalone Modes.