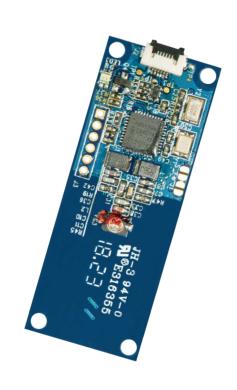

# **Product Overview**

The ACM1252U-Z6 is a small module developed based on the ACR1252U Core. Similarly, it supports ISO 14443 Type A and B cards, and MIFARE®, FeliCa, and ISO 18092-compliant NFC tags.

# **Product Overview**

It is PC/SC-compliant and firmware upgradeable. Its small size allows it to be integrated to compact machines and it can be used with a detachable FFC cable that gives it flexibility, allowing it to be located far from the USB host interface.