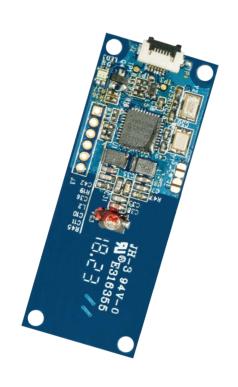

# **Product Overview**

The ACM1252U-Z6 is a small module developed based on the ACR1252U Core. Similarly, it supports ISO 14443 Type A and B cards, and MIFARE®, FeliCa, and ISO 18092-compliant NFC tags.

# **Product Overview**

It is PC/SC-compliant and firmware upgradeable. Its small size allows it to be integrated to compact machines and it can be used with a detachable FFC cable that gives it flexibility, allowing it to be located far from the USB host interface.