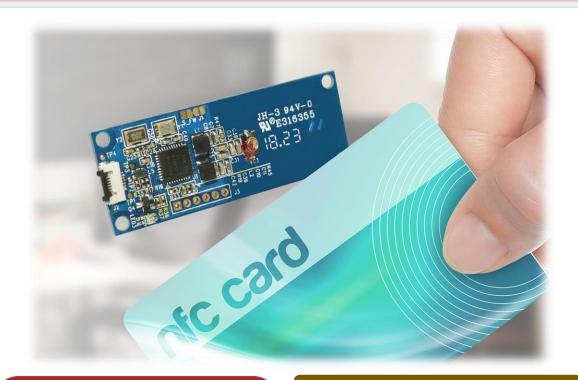

# **Product Overview**

The ACM1252U-Z6 is a small module developed based on the ACR1252U Core. Similarly, it supports ISO 14443 Type A and B cards, and MIFARE®, FeliCa, and ISO 18092-compliant NFC tags.

#### **Supported Card Types**

ISO 18092 Tags (NFC)
ISO 14443 Type A &B
MIFARE® variants
FeliCa