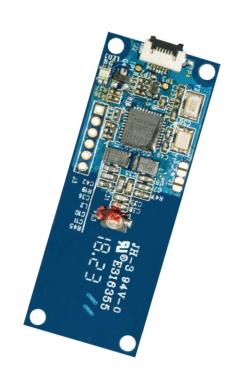

# **Product Overview**

The ACM1252U-Z6 is a small module developed based on the ACR1252U Core. Similarly, it supports ISO 14443 Type A and B cards, and MIFARE®, FeliCa, and ISO 18092-compliant NFC tags.

# **Product Overview**

It is PC/SC-compliant and firmware upgradeable. Its small size allows it to be integrated to compact machines and it can be used with a detachable FFC cable that gives it flexibility, allowing it to be located far from the USB host interface.