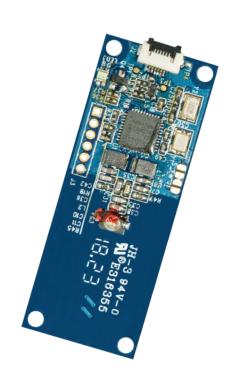

# **Product Overview**

The ACM1252U-Z6 is a small module developed based on the ACR1252U Core. Similarly, it supports ISO 14443 Type A and B cards, and MIFARE®, FeliCa, and ISO 18092-compliant NFC tags.

# **Product Overview**

It is PC/SC-compliant and firmware upgradeable. Its small size allows it to be integrated to compact machines and it can be used with a detachable FFC cable that gives it flexibility, allowing it to be located far from the USB host interface.