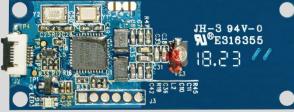

# **Product Overview**

The ACM1252U-Z6 is a small module developed based on the ACR1252U Core. Similarly, it supports ISO 14443 Type A and B cards, and MIFARE®, FeliCa, and ISO 18092-compliant NFC tags.

# **Product Overview**

It is PC/SC-compliant and firmware upgradeable. Its small size allows it to be integrated to compact machines and it can be used with a detachable FFC cable that gives it flexibility, allowing it to be located far from the USB host interface.