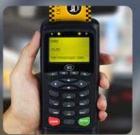

### ACR3901U-S1

The ACR3901U-S1 ACS Secure Bluetooth® Contact Card Reader is a compact wireless smart card reader that combines the latest technology in the world of smart card readers.

With its Bluetooth® interface and AES-128 encryption algorithm, it allows wireless transfer of secured data anytime, anywhere.

#### Interface

Bluetooth® USB 2.0 Full Speed

#### **Card Type Support**

Full-sized Cards
ISO 7816 Class A, B, C
MCU with T=0 and T=1 protocol
Memory Cards