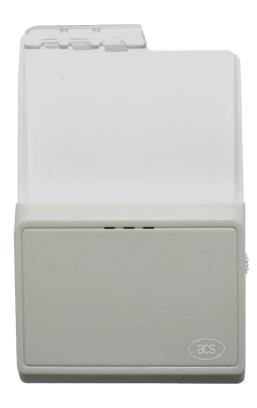

### ACR3901U-S1

The ACR3901U-S1 ACS Secure Bluetooth® Contact Card Reader is a compact wireless smart card reader that combines the latest technology in the world of smart card readers.

With its Bluetooth® interface and AES-128 encryption algorithm, it allows wireless transfer of secured data anytime, anywhere.