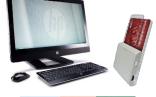

### **ACR3901U-S1 Sample Application**

An employee will arrive at his workstation

Authorized user will be automatically logged into his laptop when he's within the laptop's Bluetooth range using the issued reader

User will be automatically logged out of his laptop once the reader is out of the laptop's Bluetooth range

Employee leaves his workstation