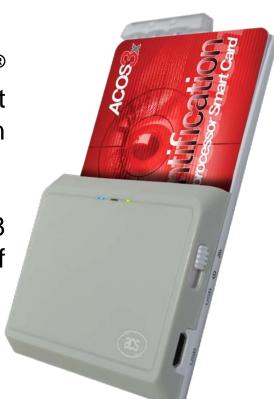

### ACR3901U-S1

The ACR3901U-S1 ACS Secure Bluetooth® Contact Card Reader is a compact wireless smart card reader that combines the latest technology in the world of smart card readers.

With its Bluetooth® interface and AES-128 encryption algorithm, it allows wireless transfer of secured data anytime, anywhere.

#### **Card Type Support**

Full-sized Cards
ISO 7816 Class A, B, C
MCU with T=0 and T=1 protocol
Memory Cards