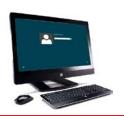

### **ACR3901U-S1 Sample Application**

An employee will arrive at his workstation

Authorized user will be automatically logged into his laptop when he's within the laptop's Bluetooth range using the issued reader

User will be automatically logged out of his laptop once the reader is out of the laptop's Bluetooth range

Employee leaves his workstation