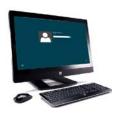

### **ACR3901U-S1 Sample Application**

An employee will arrive at his workstation

Authorized user will be automatically logged into his laptop when he's within the laptop's Bluetooth range using the issued reader

User will be automatically logged out of his laptop once the reader is out of the laptop's Bluetooth range

Employee leaves his workstation